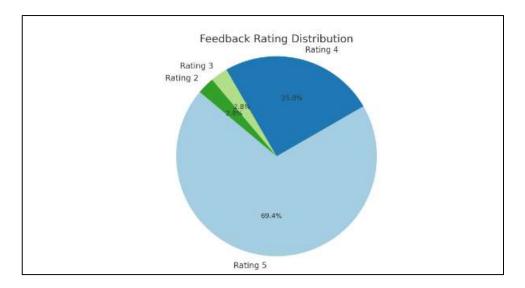

### Feedback marks out of 5

#### Feedback Received:

The overall feedback for the FDP was overwhelmingly positive. Many participants appreciated the organization, content, and execution of the sessions, describing them as *enriching*, *insightful*, and *engaging*. The sessions were well-received, with several attendees expressing a desire for more such programs in the future.: