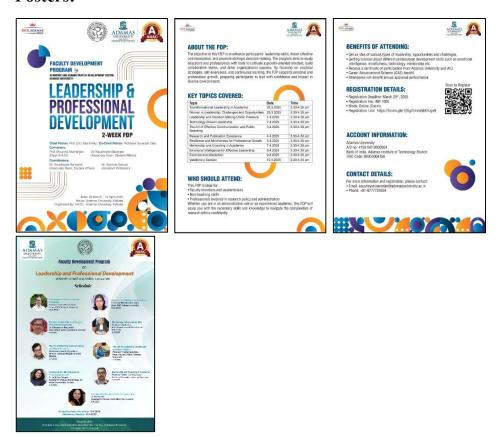

#### **Posters:**

Dr. Samhita Sanyal (Assistant Professor, Department o Bengali Language and Literature).

Designed for faculty members, academicians, non-teaching staff, and professionals involved in research policy and administration, the FDP aims to enhance leadership skills, foster effective communication, promote strategic decision-making, and support professional growth. The program includes expert-led sessions on key topics such as Transformational Leadership in Academia, Women in Leadership, Emotional Intelligence, Technology-Driven Leadership, Research and Publication Excellence, and more. Each session was conducted from 3:30 to 4:30 PM IST. Participants gained exposure to various leadership models and essential professional development skills like mindfulness, mentorship, and resilience. The program also offered benefits such as a certificate of participation from Adamas University and AIU, Career Advancement Scheme (CAS) eligibility, and improved annual appraisal performance.

# **Topics and Speakers:**

Professor Rudra Prasad Saha Dean, SOLB, Adamas University

Topic: Transformational Leadership in Academia

Date: 28.3.2025

Professor Moumita Mukherjee Dean, R&D, Adamas University

Topic: Research and Publication Excellence

Date: 29.3.2025

Dr. Sabyasachi Majumder

Associate Director, Academics (School)

Topic: Adaptive Leadership in a Changing Educational Landscape

Date: 1.4.2025

Professor Sajal Saha